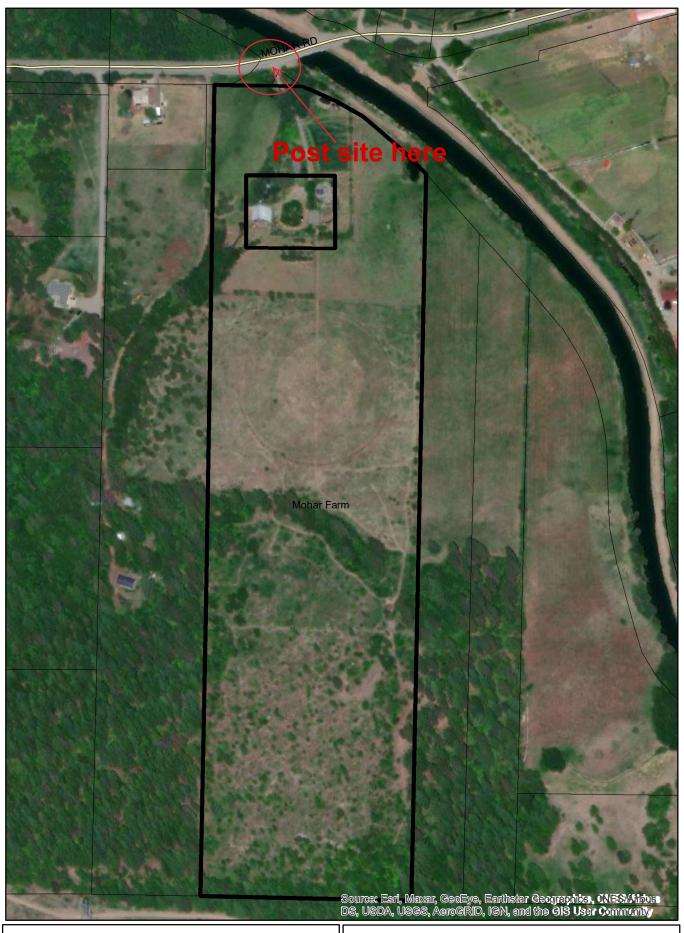

ll be posted at the site until m to Community Development Services in a timely |
| Signature                                                                                                                                                                                                                                                                                             | Date                                                                                                                                                                                                                            |

Please return the above certification to CDS; or email to rachael.stevie.cd@co.kittitas.wa.us; or mail to: Community Development Services, 411 North Ruby Street, Suite 2, Ellensburg, WA 98926.



LP-22-00002 Mohar Farm

**Site Posting Map**