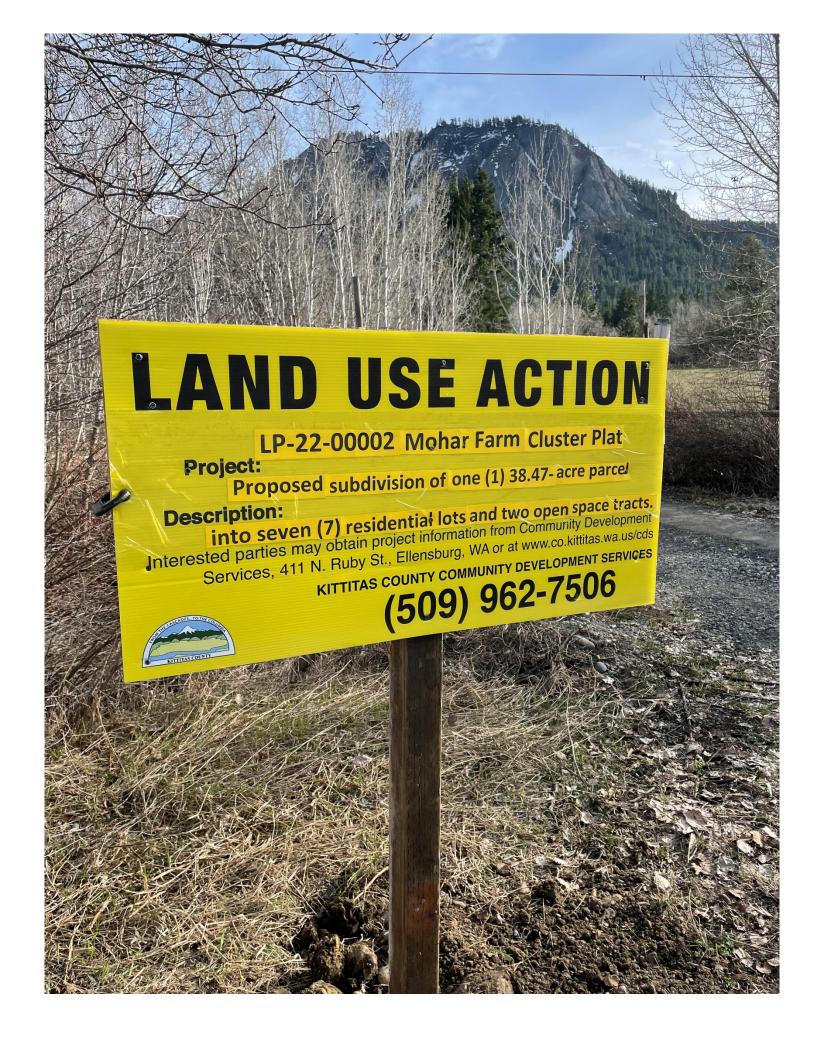

elopment Services in a timely |
| Signature                                                                                                                                                                                                                                                                                             | Date                                                                                                                                                                                                                            |

Please return the above certification to CDS; or email to rachael.stevie.cd@co.kittitas.wa.us; or mail to: Community Development Services, 411 North Ruby Street, Suite 2, Ellensburg, WA 98926.



LP-22-00002 Mohar Farm

**Site Posting Map**